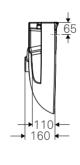

## Ifö Spira wash basin 15060, 15062 60 cm

Wash basin with vanity surface, 60 cm. Also available without overflow and/or tap hole, which gives easier cleaning. Mounted with bolts or brackets.

The wash basin is treated with Ifö Clean, our easyclean glazing, and approved according to Nordic Quality.