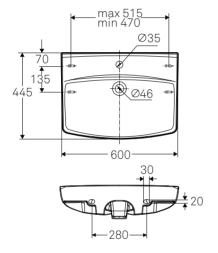

## Ifö Spira wash basin 15060, 15062 60 cm

Wash basin with vanity surface, 60 cm. Also available without overflow and/or tap hole, which gives easier cleaning. Mounted with bolts or brackets.

The wash basin is treated with Ifö Clean, our easyclean glazing, and approved according to Nordic Quality.

Design Knud Holscher.

| Product                                              | Ifö no.  | EAN no.       |
|------------------------------------------------------|----------|---------------|
| Ifö Spira wash basin 15062                           | 15062    | 7391515431773 |
| lfö Spira wash basin 15062, no overflow              | 15062100 | 7391515431797 |
| lfö Spira wash basin 15060, no tap hole              | 15060    | 7391515431803 |
| lfö Spira wash basin 15060, no overflow, no tap hole | 15060100 | 7391515431780 |